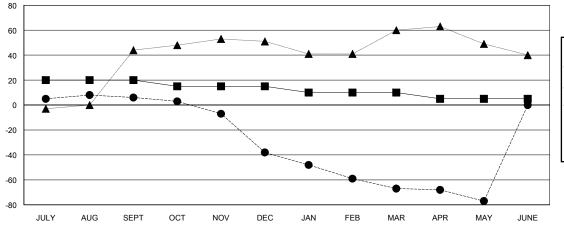

| RESULTS FOR 2018-2019 |    |    |    |  |  |  |
|-----------------------|----|----|----|--|--|--|
|                       |    |    |    |  |  |  |
| JULY/AUG/SEPT         | 20 | 50 | 40 |  |  |  |
| OCT/NOV/DEC           | -5 | 23 | 63 |  |  |  |
| JAN/FEB/MAR           | -5 | 31 | 57 |  |  |  |
| APR/MAY/JUNE          | -5 | 21 | 28 |  |  |  |

## GOALS AND ACTUAL MEMBERS CUMULATIVE

862 (66.62%)

| DROPPED CLUBS: 2 |     |
|------------------|-----|
| DROPPED MEMBERS  |     |
| DECEASED         | 15  |
| CLUB CANCELLED   | 13  |
| OTHER            | 160 |
| TOTAL            | 188 |