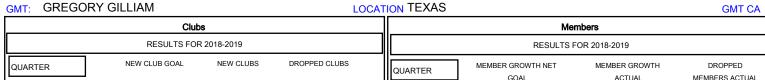

## District 2 A1

Results as of: 05/31/2019

| RESULTS FOR 2018-2019                              |                  |             |                  |  |  |  |
|----------------------------------------------------|------------------|-------------|------------------|--|--|--|
| QUARTER                                            | NEW CLUB GOAL    | NEW CLUBS   | DROPPED CLUBS    |  |  |  |
| JULY/AUG/SEPT OCT/NOV/DEC JAN/FEB/MAR APR/MAY/JUNE | 1<br>0<br>0<br>0 | 0<br>0<br>0 | 0<br>2<br>0<br>0 |  |  |  |

| RESULTS FOR 2018-2019 |    |    |    |  |  |  |
|-----------------------|----|----|----|--|--|--|
|                       |    |    |    |  |  |  |
| JULY/AUG/SEPT         | 20 | 50 | 40 |  |  |  |
| OCT/NOV/DEC           | -5 | 23 | 63 |  |  |  |
| JAN/FEB/MAR           | -5 | 31 | 57 |  |  |  |
| APR/MAY/JUNE          | -5 | 21 | 28 |  |  |  |